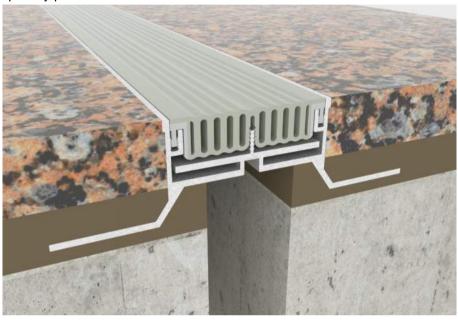

# **Morpho T Thermoplastic Seal EJs**

Morpho T: The seal is purposely designed with smooth ripples to allow the seal to open, rather than stretch & break. Floor seal system designed for hospital, food preparation areas, laboratories, cleaners rooms or wherever hygiene is imperative. The MoT seal is made from dual-compound thermoplastic with UV inhibitors. Colour options are available for minimum quantity production runs.

#### **Performance**

Architectural floor seal

Santoprene primary seal

Weather / Anti-pathogenic seal

No bump transition

## **Compatible Finishes**

Ероху Stone / Granite Terrazite

#### Standard Finish Anodised