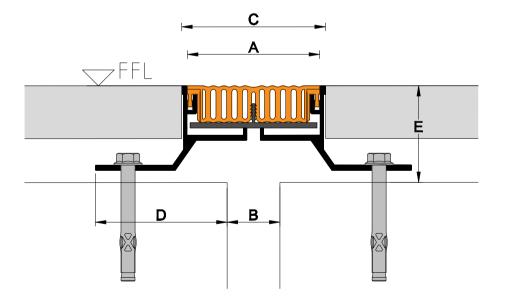

#### **Options**

Anti-bacteria installation solution

Fire Rating

|         | A: Seal |       | B: Gap |      |      |       | C: Exposed Width |      |      |
|---------|---------|-------|--------|------|------|-------|------------------|------|------|
| Product | Width   | Thick | Min.   | Mid. | Max. | Mvmt. | Min.             | Mid. | Max. |
| Mo50T   | 50      | 19    | 25     | 36   | 47   | 22    | 42               | 53   | 64   |
| Mo75T   | 75      | 19    | 50     | 62   | 74   | 24    | 61               | 73   | 85   |

Block Out: 75D x 55E

Disclaimer: All design rights reserved. Design and specifications are subject to change without notice. The manufacturer does not accept liability where the material on these pages is misconceived, exploited, or lacks conformity. The intention of this information is to provide a reasonable description of products, procedures and capabilities. Rev.7