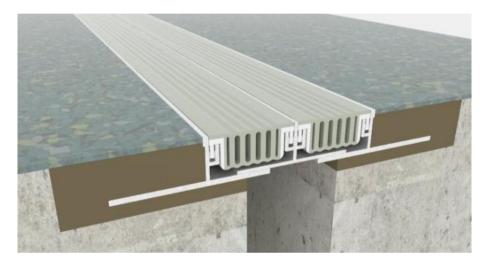

# Morpho DL Thermoplastic Seal EJs

**Morpho DL**: The seal is purposely designed with smooth ripples to allow the seal to open, rather than stretch & break. Floor seal system designed for hospital, food preparation areas, laboratories, cleaners rooms or wherever hygiene is imperative. The Morpho seal is made from dual-compound thermoplastic with UV inhibitors. Colour options are available for minimum quantity production runs. Mo DL is lower profile design.