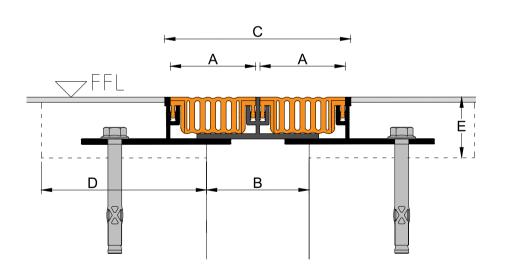

#### **Options**

Anti-bacteria installation solution

|                      | A: Seal |       | B: Gap |      |      |       | C: Exposed Width |      |      |
|----------------------|---------|-------|--------|------|------|-------|------------------|------|------|
| Product              | Width   | Thick | Min.   | Mid. | Max. | Mvmt. | Min.             | Mid. | Max. |
| Mo50DL               | 50x2    | 19    | 75     | 97   | 119  | 44    | 84               | 106  | 128  |
| Block Out: 90D x 35E |         |       |        |      |      |       |                  |      |      |