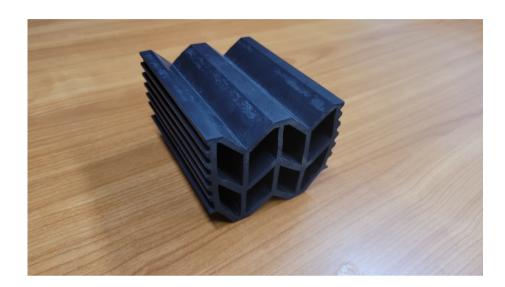

# Aquo C Compression Seal EJ

**Aquo C**: Aquo C is an EPDM Compression Seal. It is a cost-effective solution for concrete expansion joints which do <u>not</u> require a watertight seal. AqC can be used in carparks, wharves and industrial building-joints or other concrete/masonry movement joint applications.