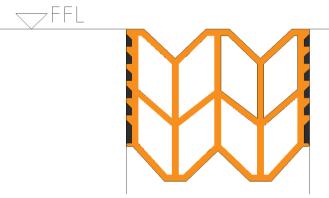

### **Options**

| Product | Seal<br>Width | Gap  |      |      |       |
|---------|---------------|------|------|------|-------|
|         |               | Min. | Mid. | Max. | Mvmt. |
| Aq25C   | 36            | 13   | 26   | 38   | 25    |
| Aq50C   | 85            | 25   | 51   | 76   | 51    |
| Aq75C   | 120           | 38   | 76   | 114  | 76    |
| Aq100C  | 155           | 51   | 102  | 152  | 101   |