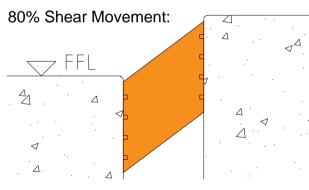

#### UV stable

High movement range

100% waterproof seal

Approximately ±50% Gap Movement

80% Shear Movement (Gap size)

For installation into structural elements

Simple & effective upturn& junction welding