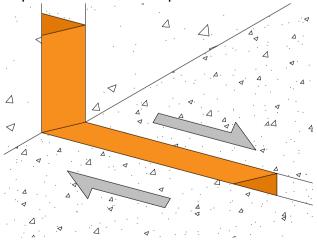

#### UV stable

High movement range

100% waterproof seal

Approximately ±50% Gap Movement

80% Shear Movement (Gap size)

For installation into structural elements

Simple & effective upturn& junction welding