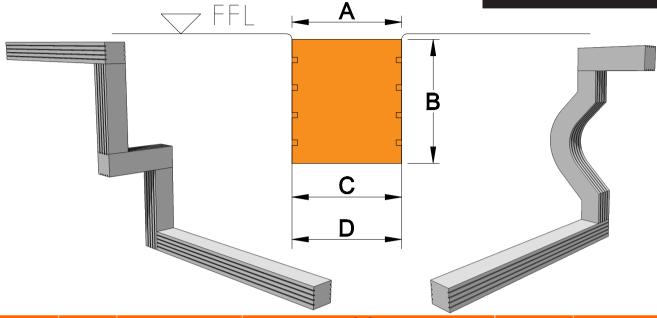

# **Aquo P<sup>®</sup>** Waterproof Carparks Stadium EJ

|          |         |         |      |        | ~     |                 |                  |
|----------|---------|---------|------|--------|-------|-----------------|------------------|
|          | A: Seal | B: Seal |      | C: Gap |       | D: Installation | Length per 1.5lt |
| Product  | Width   | Depth   | Min. | Max.   | Mvmt. | Gap             | Adhesive Kit     |
| Aquo20P  | 20      | 24      | 8    | 25     | 17    | 15              | 12.0             |
| Aquo25P  | 25      | 24      | 10   | 31     | 21    | 19              | 12.0             |
| Aquo30P  | 30      | 40      | 12   | 37     | 25    | 23              | 9.0              |
| Aquo35P  | 35      | 40      | 14   | 43     | 29    | 26              | 9.0              |
| Aquo40P  | 40      | 40      | 16   | 50     | 34    | 30              | 9.0              |
| Aquo45P  | 45      | 40      | 18   | 56     | 38    | 34              | 9.0              |
| Aquo50P  | 50      | 40      | 20   | 62     | 42    | 38              | 9.0              |
| Aquo55P  | 55      | 50      | 22   | 68     | 46    | 42              | 7.5              |
| Aquo60P  | 60      | 50      | 24   | 75     | 51    | 46              | 7.5              |
| Aquo65P  | 65      | 50      | 26   | 81     | 55    | 50              | 7.5              |
| Aquo70P  | 70      | 50      | 28   | 87     | 59    | 53              | 7.5              |
| Aquo75P  | 75      | 50      | 30   | 93     | 63    | 57              | 7.5              |
| Aquo80P  | 80      | 50      | 32   | 100    | 68    | 61              | 7.5              |
| Aquo85P  | 85      | 50      | 34   | 106    | 72    | 65              | 7.5              |
| Aquo90P  | 90      | 50      | 36   | 112    | 76    | 69              | 7.5              |
| Aquo95P  | 95      | 50      | 38   | 118    | 80    | 73              | 7.5              |
| Aquo100P | 100     | 50      | 40   | 125    | 85    | 76              | 7.5              |
| Aquo105P | 105     | 50      | 42   | 131    | 89    | 80              | 7.5              |
| Aquo110P | 110     | 50      | 44   | 137    | 93    | 84              | 7.5              |
| Aquo115P | 115     | 50      | 46   | 143    | 97    | 88              | 7.5              |
| Aquo120P | 120     | 50      | 48   | 150    | 102   | 92              | 7.5              |
| Aquo125P | 125     | 50      | 50   | 156    | 106   | 96              | 7.5              |
| Aquo130P | 130     | 80      | 52   | 162    | 110   | 108             | 3.0              |
| Aquo135P | 135     | 80      | 54   | 168    | 114   | 112             | 3.0              |
| Aquo140P | 140     | 80      | 56   | 175    | 119   | 116             | 3.0              |
| Aquo145P | 145     | 80      | 58   | 181    | 123   | 120             | 3.0              |
| Aquo150P | 150     | 80      | 60   | 187    | 127   | 125             | 3.0              |
| Aquo155P | 155     | 80      | 62   | 193    | 131   | 129             | 3.0              |
| Aquo160P | 160     | 80      | 64   | 200    | 136   | 133             | 3.0              |
| Aquo165P | 165     | 80      | 66   | 206    | 140   | 137             | 3.0              |
| Aquo170P | 170     | 80      | 68   | 212    | 144   | 141             | 3.0              |
| Aquo175P | 175     | 80      | 70   | 218    | 148   | 145             | 3.0              |
| Aquo180P | 180     | 80      | 72   | 225    | 153   | 150             | 3.0              |
| Aquo185P | 185     | 80      | 74   | 231    | 157   | 154             | 3.0              |
| Aquo190P | 190     | 80      | 76   | 237    | 161   | 158             | 3.0              |
| Aquo195P | 195     | 80      | 78   | 243    | 165   | 162             | 3.0              |
| Aquo200P | 200     | 80      | 80   | 250    | 170   | 166             | 3.0              |
| Aquo225P | 225     | 80      | 90   | 281    | 191   | 187             | 3.0              |
|          |         |         | Dee  |        |       |                 |                  |