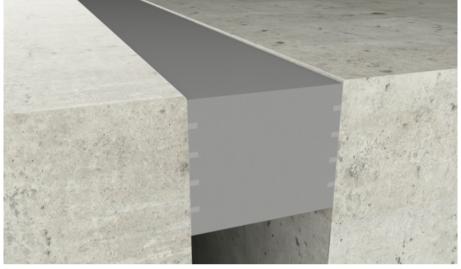

Carparks Stadium EJ

**Aquo P**<sup>®</sup>: Specially formulated polyethylene foam waterseal expansion joint. Where traditional waterseals leak (at junctions and upturns), Aquo P<sup>®</sup> uses simple, quality welding technology. When correctly installed the system provides a 100% waterproof expansion joint seal. It has UV inhibitors for longevity and is tested to a 3 metre head of water, making it ideal for concrete swimming pools and dams. Aquo P<sup>®</sup> can be used in conjunction with Unison coverplate and firerating systems. It is suitable for most types of construction including internal and external expansion joint waterproofing: Multi-story carparks, rooftop carparks, hospitals, retail centres, amenities, stadiums (especially plats), convention centres. (See also Brawny-N)





#### Aquo P<sup>®</sup>Heat-welded Upturn in shear:





### Performance

#### UV stable

High movement range

100% waterproof seal

Approximately ±50% Gap Movement

80% Shear Movement (Gap size)

For installation into structural elements

Simple & effective upturn& junction welding

## Standard Length

#### Cut to size

### Options

Fire Rating

DzFT Flextread 8lt Kit Metal Coverplate Systems

#### Aquo P<sup>®</sup>Adhesive 1.5lt Kit:



| Adhesive Yield  | 1.5lt Kit |
|-----------------|-----------|
| 24mm Seal Depth | 12.0m     |
| 40mm Seal Depth | 9.0m      |
| 50mm Seal Depth | 7.5m      |
| 80mm Seal Depth | 3.0m      |

Page 1 of 2

Disclaimer: Aquo P<sup>®</sup>should be installed into good quality substrate of minimum tensile strength 3MPa. If not substrate failure can occur