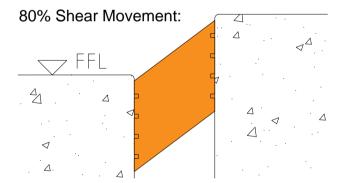

#### **Performance**

UV stable

High movement range

100% waterproof seal

Approximately ±50% Gap Movement

80% Shear Movement (Gap size)

For installation into structural elements

Simple & effective upturn& junction welding