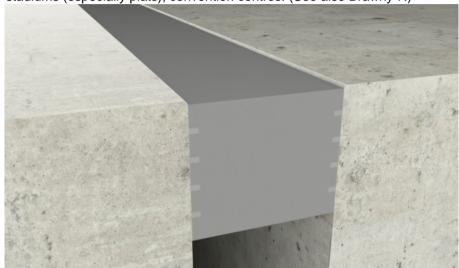

## Aquo P® **Waterproof Carparks Stadium EJ**

Aquo P®: Specially formulated polyethylene foam waterseal expansion joint. Where traditional waterseals leak (at junctions and upturns). Aquo P® uses simple, quality welding technology. When correctly installed the system provides a 100% waterproof expansion joint seal. It has UV inhibitors for longevity and is tested to a 3 metre head of water, making it ideal for concrete swimming pools and dams. Aquo P® can be used in conjunction with Unison coverplate and firerating systems. It is suitable for most types of construction including internal and external expansion joint waterproofing: Multi-story carparks, rooftop carparks, hospitals, retail centres, amenities, stadiums (especially plats), convention centres. (See also Brawny-N)

### Aguo P<sup>®</sup>Heat-welded Upturn in shear:

Previous Model No: Uniseal PB