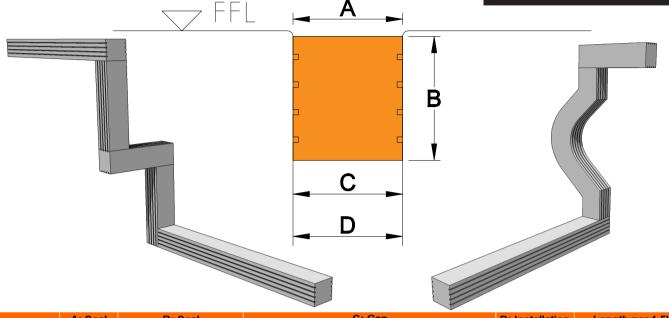

# **Aquo P**<sup>®</sup> Waterproof Carparks Stadium EJ

|                                                                                                                                                     | A: Seal | B: Seal |      | C: Gap |       | D: Installation | Length per 1.5lt |  |
|-----------------------------------------------------------------------------------------------------------------------------------------------------|---------|---------|------|--------|-------|-----------------|------------------|--|
| Product                                                                                                                                             | Width   | Depth   | Min. | Max.   | Mvmt. | Gap             | Adhesive Kit     |  |
| Aquo20P                                                                                                                                             | 20      | 24      | 8    | 25     | 17    | 15              | 12.0             |  |
| Aquo25P                                                                                                                                             | 25      | 24      | 10   | 31     | 21    | 19              | 12.0             |  |
| Aquo30P                                                                                                                                             | 30      | 40      | 12   | 37     | 25    | 23              | 9.0              |  |
| Aquo35P                                                                                                                                             | 35      | 40      | 14   | 43     | 29    | 26              | 9.0              |  |
| Aquo40P                                                                                                                                             | 40      | 40      | 16   | 50     | 34    | 30              | 9.0              |  |
| Aquo45P                                                                                                                                             | 45      | 40      | 18   | 56     | 38    | 34              | 9.0              |  |
| Aquo50P                                                                                                                                             | 50      | 40      | 20   | 62     | 42    | 38              | 9.0              |  |
| Aquo55P                                                                                                                                             | 55      | 50      | 22   | 68     | 46    | 42              | 7.5              |  |
| Aquo60P                                                                                                                                             | 60      | 50      | 24   | 75     | 51    | 46              | 7.5              |  |
| Aquo65P                                                                                                                                             | 65      | 50      | 26   | 81     | 55    | 50              | 7.5              |  |
| Aquo70P                                                                                                                                             | 70      | 50      | 28   | 87     | 59    | 53              | 7.5              |  |
| Aquo75P                                                                                                                                             | 75      | 50      | 30   | 93     | 63    | 57              | 7.5              |  |
| Aquo80P                                                                                                                                             | 80      | 50      | 32   | 100    | 68    | 61              | 7.5              |  |
| Aquo85P                                                                                                                                             | 85      | 50      | 34   | 106    | 72    | 65              | 7.5              |  |
| Aquo90P                                                                                                                                             | 90      | 50      | 36   | 112    | 76    | 69              | 7.5              |  |
| Aquo95P                                                                                                                                             | 95      | 50      | 38   | 118    | 80    | 73              | 7.5              |  |
| Aquo100P                                                                                                                                            | 100     | 50      | 40   | 125    | 85    | 76              | 7.5              |  |
| Aquo105P                                                                                                                                            | 105     | 50      | 42   | 131    | 89    | 80              | 7.5              |  |
| Aquo110P                                                                                                                                            | 110     | 50      | 44   | 137    | 93    | 84              | 7.5              |  |
| Aquo115P                                                                                                                                            | 115     | 50      | 46   | 143    | 97    | 88              | 7.5              |  |
| Aquo120P                                                                                                                                            | 120     | 50      | 48   | 150    | 102   | 92              | 7.5              |  |
| Aquo125P                                                                                                                                            | 125     | 50      | 50   | 156    | 106   | 96              | 7.5              |  |
| Aquo130P                                                                                                                                            | 130     | 80      | 52   | 162    | 110   | 108             | 3.0              |  |
| Aquo135P                                                                                                                                            | 135     | 80      | 54   | 168    | 114   | 112             | 3.0              |  |
| Aquo140P                                                                                                                                            | 140     | 80      | 56   | 175    | 119   | 116             | 3.0              |  |
| Aquo145P                                                                                                                                            | 145     | 80      | 58   | 181    | 123   | 120             | 3.0              |  |
| Aquo150P                                                                                                                                            | 150     | 80      | 60   | 187    | 127   | 125             | 3.0              |  |
| Aquo155P                                                                                                                                            | 155     | 80      | 62   | 193    | 131   | 129             | 3.0              |  |
| Aquo160P                                                                                                                                            | 160     | 80      | 64   | 200    | 136   | 133             | 3.0              |  |
| Aquo165P                                                                                                                                            | 165     | 80      | 66   | 206    | 140   | 137             | 3.0              |  |
| Aquo170P                                                                                                                                            | 170     | 80      | 68   | 212    | 144   | 141             | 3.0              |  |
| Aquo175P                                                                                                                                            | 175     | 80      | 70   | 218    | 148   | 145             | 3.0              |  |
| Aquo180P                                                                                                                                            | 180     | 80      | 72   | 225    | 153   | 150             | 3.0              |  |
| Aquo185P                                                                                                                                            | 185     | 80      | 74   | 231    | 157   | 154             | 3.0              |  |
| Aquo190P                                                                                                                                            | 190     | 80      | 76   | 237    | 161   | 158             | 3.0              |  |
| Aquo195P                                                                                                                                            | 195     | 80      | 78   | 243    | 165   | 162             | 3.0              |  |
| Aquo200P                                                                                                                                            | 200     | 80      | 80   | 250    | 170   | 166             | 3.0              |  |
| Aquo225P                                                                                                                                            | 225     | 80      | 90   | 281    | 191   | 187             | 3.0              |  |
| Page 2 of 2                                                                                                                                         |         |         |      |        |       |                 |                  |  |
| Disclaiment Agric Disbattled into good quality substants of minimum to read the good of the substants follows on a court All design rights good and |         |         |      |        |       |                 |                  |  |