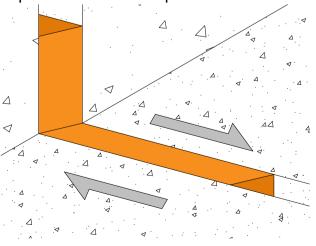

#### **Performance**

UV stable

High movement range

100% waterproof seal

Approximately ±50% Gap Movement

80% Shear Movement (Gap size)

For installation into structural elements

Simple & effective upturn& junction welding