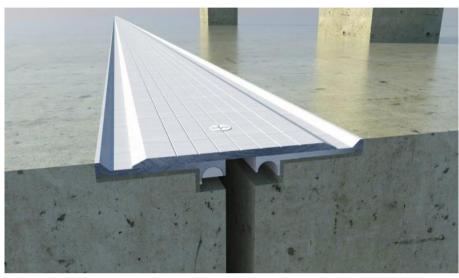

# **Designer's Choice D type Coverplate EJs**

**Designer D**: Revolutionary design combines slim visual width, low profile (edge thickness 7mm), and hidden fixings. This floor coverplate system is designed for use in polished concrete, roll-coat epoxy, tiles, vinyl and other floor finishes. Low profile and slender width allows for minimal substrate rebating. Leaves no visual grout line when applied to polish or trowel-finished concrete. Suitable for high-end retail/commercial fit-outs with rebating constraints. Stadiums, transit-centres and other buildings with suspended-slab or slab-on-ground concrete.

#### **Performance**

Concealed Fixings

Low profile / Retrofit

High Capacity

Low Maintenance

Bead blasted cover plate Slip resistance Class V Tested to AS4586 2013

### **Compatible Finishes**

Tiles
Vinyl
Carpet
Epoxy
Exposed Concrete