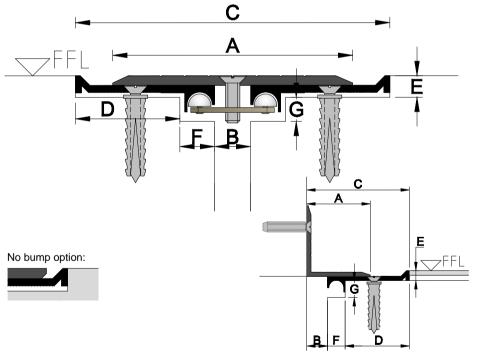

# **Options**

Člear Anodised Stainless Steel

|          | A: Coverplate |       | B: Gap |      |      |       | C: Exposed Width |      |      |
|----------|---------------|-------|--------|------|------|-------|------------------|------|------|
| Product  | Width         | Thick | Min.   | Mid. | Max. | Mvmt. | Min.             | Mid. | Max. |
| Dz100D   | 100           | 4     | 6      | 48   | 90   | 84    | 122              | 164  | 206  |
| Dz120D   | 120           | 4     | 16     | 63   | 110  | 94    | 132              | 179  | 226  |
| Dz165D   | 165           | 5     | 61     | 108  | 155  | 94    | 177              | 224  | 271  |
| Dz45DW   | 45            | 3     | 0      | 19   | 38   | 38    | 60               | 79   | 98   |
| Dz115DNB | 115           | 4     | 21     | 69   | 116  | 95    | 125              | 173  | 220  |
| Dz100DS  | 100           | 3     | 6      | 48   | 90   | 84    | 122              | 164  | 206  |

Dz DS Stainless Steel Model Available

Block Out: 43D x 9E x 15F x 12G

Disclaimer: All design rights reserved. Design and specifications are subject to change without notice. The manufacturer does not accept liability where the material on these pages is misconceived, exploited, or lacks conformity. The intention of this information is to provide a reasonable description of products, procedures and capabilities. Rev.12