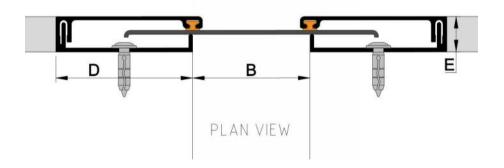

#### Standard Finish Anodised Aluminium

Clear Anodised Clear Anodised Cl Cl Cl SS Options Powder Coat Fire Rating Clour Anodised Colour Colour Anodised Colour

|         | A: Coverplate |       | B: Gap |      |      |       | C: Exposed Width |      |      |
|---------|---------------|-------|--------|------|------|-------|------------------|------|------|
| Product | Width         | Thick | Min.   | Mid. | Max. | Mvmt. | Min.             | Mid. | Max. |
| Vt130P  | 130           | 1.6   | 12     | 67   | 122  | 110   | 152              | 165  | 262  |
| Vt150P  | 150           | 1.6   | 32     | 87   | 142  | 110   | 172              | 205  | 282  |
| Vt180P  | 180           | 1.6   | 62     | 117  | 172  | 110   | 202              | 205  | 312  |
| Vt220P  | 220           | 1.6   | 102    | 157  | 212  | 110   | 242              | 297  | 352  |
| Vt300P  | 300           | 1.6   | 182    | 237  | 292  | 110   | 322              | 137  | 432  |
| Vt90PN  | 90            | 1.6   | 30     | 55   | 80   | 50    | 112              | 137  | 162  |
| Vt110PN | 110           | 1.6   | 50     | 75   | 100  | 50    | 132              | 137  | 182  |
| Vt130PN | 130           | 1.6   | 70     | 95   | 120  | 50    | 152              | 177  | 202  |
| Vt150PN | 150           | 1.6   | 90     | 115  | 140  | 50    | 172              | 137  | 222  |
| Vt90PNS | 90            | 1.6   | 30     | 55   | 80   | 50    | 112              | 137  | 162  |

#### Block Out: 70D x 18E (40D x 18E for Vt PN)

Page 1 of 2

Disclaimer: All design rights reserved. Design and specifications are subject to change without notice. The manufacturer does not accept liability where the material on these pages is misconceived, exploited, or lacks conformity. The intention of this information is to provide a reasonable description of products, procedures and capabilities. Rev.5