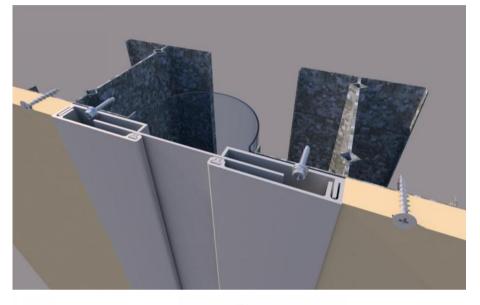

# Vertos P Coverplate EJs for Walls

**Vertos P**: The VtP is a coverplate-type wall expansion joint system. It is designed to be integrated with finishes such as plasterboard, render, aluminium-panel, and others. VtP can be installed in walls or ceilings internally or externally. Where structural movement joints are designed into corners, obtuse or acute angles can be accommodated. The system has adequate seismic function. It has an optional PVC gland for external applications. VtP can be powder-coated to a colour option, or supplied in a stainless-steel finish.

#### Standard Finish Anodised Aluminium

Clear Anodised Clear Anodised Cl Cl Cl SS Options Powder Coat Fire Rating Clour Anodised Colour Colour Anodised Colour

|         | A: Coverplate |       | B: Gap |      |      |       | C: Exposed Width |      |      |
|---------|---------------|-------|--------|------|------|-------|------------------|------|------|
| Product | Width         | Thick | Min.   | Mid. | Max. | Mvmt. | Min.             | Mid. | Max. |
| Vt130P  | 130           | 1.6   | 12     | 67   | 122  | 110   | 152              | 165  | 262  |
| Vt150P  | 150           | 1.6   | 32     | 87   | 142  | 110   | 172              | 205  | 282  |
| Vt180P  | 180           | 1.6   | 62     | 117  | 172  | 110   | 202              | 205  | 312  |
| Vt220P  | 220           | 1.6   | 102    | 157  | 212  | 110   | 242              | 297  | 352  |
| Vt300P  | 300           | 1.6   | 182    | 237  | 292  | 110   | 322              | 137  | 432  |
| Vt90PN  | 90            | 1.6   | 30     | 55   | 80   | 50    | 112              | 137  | 162  |
| Vt110PN | 110           | 1.6   | 50     | 75   | 100  | 50    | 132              | 137  | 182  |
| Vt130PN | 130           | 1.6   | 70     | 95   | 120  | 50    | 152              | 177  | 202  |
| Vt150PN | 150           | 1.6   | 90     | 115  | 140  | 50    | 172              | 137  | 222  |
| Vt90PNS | 90            | 1.6   | 30     | 55   | 80   | 50    | 112              | 137  | 162  |