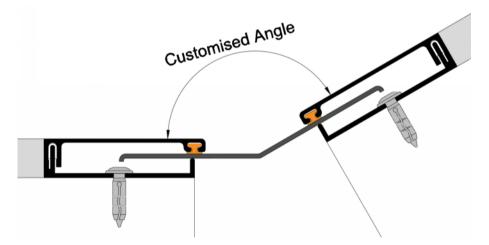

| 137  | 182  |
| Vt130PN | 130           | 1.6   | 70     | 95   | 120  | 50    | 152              | 177  | 202  |
| Vt150PN | 150           | 1.6   | 90     | 115  | 140  | 50    | 172              | 137  | 222  |
| Vt90PNS | 90            | 1.6   | 30     | 55   | 80   | 50    | 112              | 137  | 162  |

#### Block Out: 70D x 18E (40D x 18E for Vt PN)

Page 1 of 2

Disclaimer: All design rights reserved. Design and specifications are subject to change without notice. The manufacturer does not accept liability where the material on these pages is misconceived, exploited, or lacks conformity. The intention of this information is to provide a reasonable description of products, procedures and capabilities. Rev.5

# Vertos P **Coverplate EJs for Walls**



Customised Installation:







## **Performance**

Concealed fixings Seismic movement Colour range available

# **Standard Length**

3.6m

### **Standard Finish** Anodised Aluminium

**Cover Plates** Clear Stainless Anodised Steel CI Options Colour Powder Coat Anodised Co



Water Resistant

Page 2 of 2

Disclaimer: All design rights reserved. Design and specifications are subject to change without notice. The manufacturer does not accept liability where the material on these pages is misconceived, exploited, or lacks conformity. The intention of this information is to provide a reasonable description of products, procedures and capabilities. Rev.5