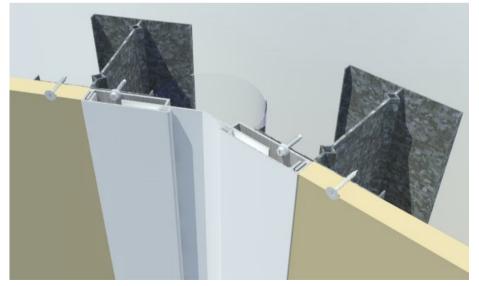

# Vertos P Coverplate EJs for Walls

**Vertos P**: The VtP is a coverplate-type wall expansion joint system. It is designed to be integrated with finishes such as plasterboard, render, aluminium-panel, and others. VtP can be installed in walls or ceilings internally or externally. Where structural movement joints are designed into corners, obtuse or acute angles can be accommodated. The system has adequate seismic function. It has an optional PVC gland for external applications. VtP can be powder-coated to a colour option, or supplied in a stainless-steel finish.