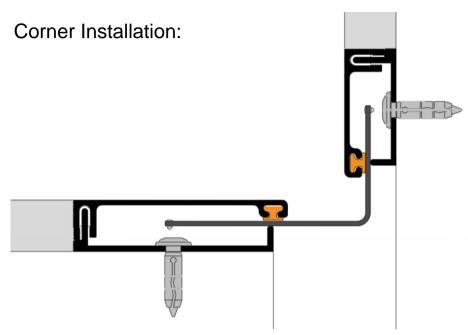

| 50    | 132              | 137  | 182  |
| Vt130PN | 130           | 1.6   | 70     | 95   | 120  | 50    | 152              | 177  | 202  |
| Vt150PN | 150           | 1.6   | 90     | 115  | 140  | 50    | 172              | 137  | 222  |
| Vt90PNS | 90            | 1.6   | 30     | 55   | 80   | 50    | 112              | 137  | 162  |

#### Block Out: 70D x 18E (40D x 18E for Vt PN)

Page 1 of 2

Disclaimer: All design rights reserved. Design and specifications are subject to change without notice. The manufacturer does not accept liability where the material on these pages is misconceived, exploited, or lacks conformity. The intention of this information is to provide a reasonable description of products, procedures and capabilities. Rev.5

# Vertos P **Coverplate EJs for Walls**



Customised Installation:







## **Performance**

Concealed fixings Seismic movement Colour range available

# **Standard Length**

3.6m

### **Standard Finish** Anodised Aluminium

**Cover Plates** Clear Stainless Anodised Steel CI Options Colour Powder Coat Anodised Co



Water Resistant

Page 2 of 2

Disclaimer: All design rights reserved. Design and specifications are subject to change without notice. The manufacturer does not accept liability where the material on these pages is misconceived, exploited, or lacks conformity. The intention of this information is to provide a reasonable description of products, procedures and capabilities. Rev.5