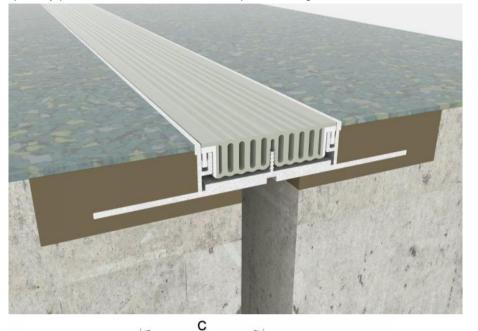

# Morpho L Thermoplastic Seal EJs

**Morpho L**: The seal is purposely designed with smooth ripples to allow the seal to open, rather than stretch & break. Floor seal system designed for hospital, food preparation areas, laboratories, cleaners rooms or wherever hygiene is imperative. The Morpho seal is made from dual-compound thermoplastic with UV inhibitors. Colour options are available for minimum quantity production runs. Mo L is lower profile design.

#### Performance

Architectural floor seal Santoprene primary seal

Weather / Anti-pathogenic seal

. UV stable

No bump transition

# **Compatible Finishes**

Tiles Vinyl Carpet Epoxy

### **Standard Length**

4.8m

Standard Finish Anodised

#### **Colour Option**

Black Grey Beige Other colour options available