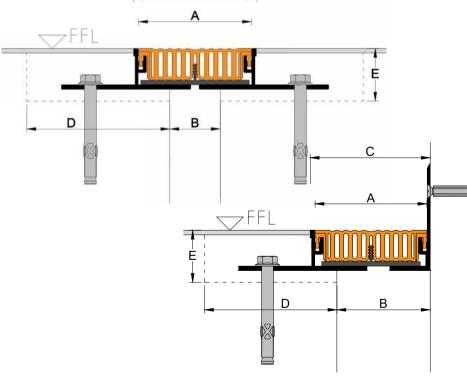

#### Options Anti-bacteria installation solution

|         | A: Seal |       | B: Gap |      |          |       | C: Exposed Width |      |      |
|---------|---------|-------|--------|------|----------|-------|------------------|------|------|
| Product | Width   | Thick | Min.   | Mid. | Max.     | Mvmt. | Min.             | Mid. | Max. |
| Mo50L   | 50      | 19    | 25     | 36   | 47       | 22    | 42               | 53   | 64   |
| Mo75L   | 75      | 19    | 50     | 62   | 74       | 24    | 61               | 73   | 85   |
| Mo50LW  | 50      | 19    | 25     | 36   | 47       | 22    | 41               | 52   | 63   |
| Mo75LW  | 75      | 19    | 50     | 62   | 74       | 24    | 60               | 72   | 84   |
|         |         |       |        |      | 00D - 07 |       |                  |      |      |

## Block Out: 90D x 35E

Disclaimer: All design rights reserved. Design and specifications are subject to change without notice. The manufacturer does not accept liability where the material on these pages is misconceived, exploited, or lacks conformity. The intention of this information is to provide a reasonable description of products, procedures and capabilities. Rev.6