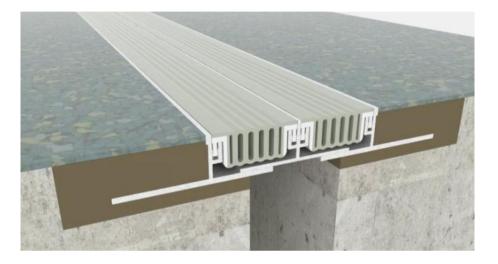

# Morpho DL Thermoplastic Seal EJs

**Morpho DL**: The seal is purposely designed with smooth ripples to allow the seal to open, rather than stretch & break. Floor seal system designed for hospital, food preparation areas, laboratories, cleaners rooms or wherever hygiene is imperative. The Morpho seal is made from dual-compound thermoplastic with UV inhibitors. Colour options are available for minimum quantity production runs. Mo DL is lower profile design.

## Performance

Architectural floor seal Santoprene primary seal Weather / Anti-pathogenic seal UV stable

No bump transition

# **Compatible Finishes**

Tiles Vinyl Carpet Epoxy

**Standard Length** 

4.8m

Standard Finish Anodised

Standard Colour Black