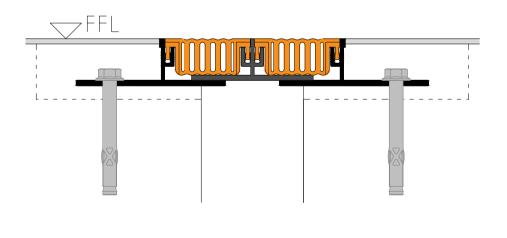

# Morpho DL Thermoplastic Seal EJs

**Morpho DL**: The seal is purposely designed with smooth ripples to allow the seal to open, rather than stretch & break. Floor seal system designed for hospital, food preparation areas, laboratories, cleaners rooms or wherever hygiene is imperative. The Morpho seal is made from dual-compound thermoplastic with UV inhibitors. Colour options are available for minimum quantity production runs. Mo DL is lower profile design.

## Performance

Architectural floor seal Santoprene primary seal Weather / Anti-pathogenic seal UV stable

No bump transition

## **Options**

Anti-bacteria installation solution Fire Rating

|                      | A: Seal |       | B: Gap |      |      |       | C: Exposed Width |      |      |
|----------------------|---------|-------|--------|------|------|-------|------------------|------|------|
| Product              | Width   | Thick | Min.   | Mid. | Max. | Mvmt. | Min.             | Mid. | Max. |
| Mo50DL               | 50x2    | 19    | 75     | 97   | 119  | 44    | 84               | 106  | 128  |
| Block Out: 90D x 35E |         |       |        |      |      |       |                  |      |      |