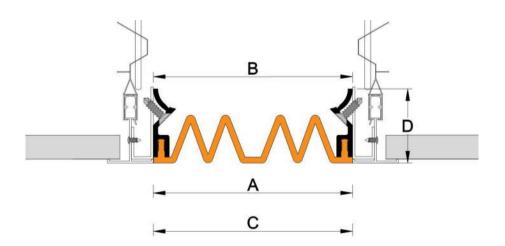

# **Options**

|         | A: Seal |       | B: Gap |      |      |       | C: Exposed Width |      |      |
|---------|---------|-------|--------|------|------|-------|------------------|------|------|
| Product | Width   | Thick | Min.   | Mid. | Max. | Mvmt. | Min.             | Mid. | Max. |
| Vt50C   | 50      | 2.5   | 25     | 73   | 120  | 95    | 25               | 73   | 120  |
| Vt100C  | 100     | 2.5   | 45     | 138  | 230  | 185   | 45               | 138  | 230  |
| Vt200C  | 100x2   | 2.5   | 90     | 275  | 460  | 370   | 90               | 145  | 460  |