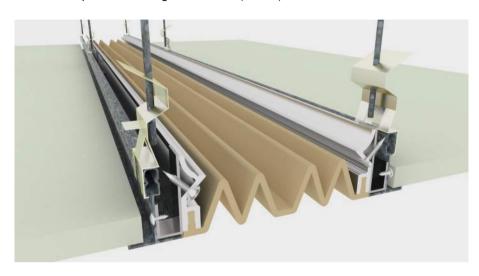

# Vertos C Thermoplastic Seal EJs for Ceilings

**Vertos C**: Ceiling to ceiling expansion joint system uses a combination of extruded-aluminium retainers, and extruded thermoplastic cover. The VtC has high movement with seismic capability. Can be integrated with most ceiling finishes. Thermoplastic colour options are available, and the system can be adapted for ceiling to wall use (VtCW).

### **Performance**

Ceiling Joint

Santoprene primary seal

Optional secondary waterproof seal

UV stable

Colour range available