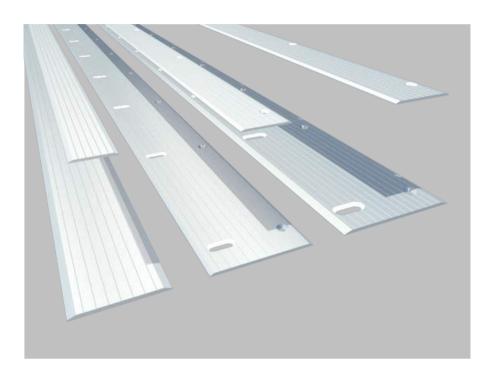

## **Accessory - Coverplate**

**AccC**: Clear anodised aluminium coverplates. AccC is suitable for general covering purpose. Pre-drilled fixing holes also available if requested. Recommend fasteners can be ordered as well.

Hole size/spacing adjustable Low profile Retrofit applications

Surface mount

Suitable for variety of floor & wall finishes