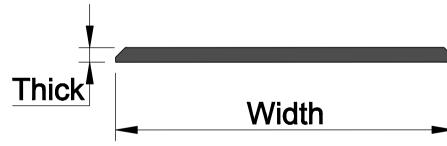

## Options

Bead Blasted

Coverplate Suitable Fasteners **Finish Material** Product Width Thick 50 50 3 10 Gauge 6106 T6 Anodised 70 70 3 12 Gauge 6106 T6 Anodised 100 100 4 12 Gauge 6106 T6 Anodised 5 165 165 12 Gauge 6063 T6 Anodised 180 180 4 6106 T6 Anodised 12 Gauge 6 220 220 14 Gauge 6061 T6 Anodised 220H 220 8 14 Gauge 6005 T5 Anodised 300 300 6 12 mm 6061 T6 Anodised